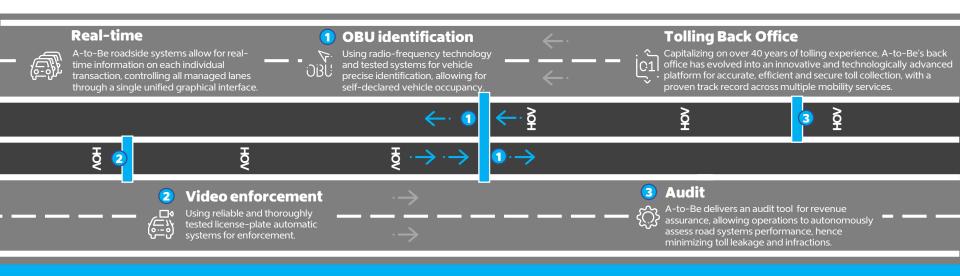

# Roadside & Back office **Managing demand**

Electronic tolling | Video tolling | Free-flow tolling | **Enforcement | Dynamic Pricing** 

#### **Mobility-Beyond™**

www.a-to-be.com/managedLanes

Identifying vehicles, pricing (when needed) and controlling drivers in dedicated channeled managed lanes environment.

A wide range of options including **vehicle occupancy** and dynamic pricing to determine the eligibility of drivers to use a dedicated express lane, relying on identification methods such as video, sensors (e.g. lasers, radar) and radio-frequency ID.

By integrating with road-side subsystems, our solution is prepared to implement multiple access control logics for Express lanes and reversible lanes.

## **Vehicle Eligibility**

Depending on the type of vehicle and its occupancy, vehicle eligibility is implemented through High-occupancy vehicle (HOV) lanes, adopting truck lane restrictions, and off-peak use of HOV lanes by non-HOV vehicles, or public transit restrictions.

## **Pricing**

For both value-priced and toll lanes, our solution implements dynamic pricing for real-time mitigation of congestion or fixed time-of-day pricing, as well as occupancy-based toll fare.

"A 42% peak-hour travel reduction among participants, with a global decrease of 7% in congestion." City of Rotterdam, The Netherlands