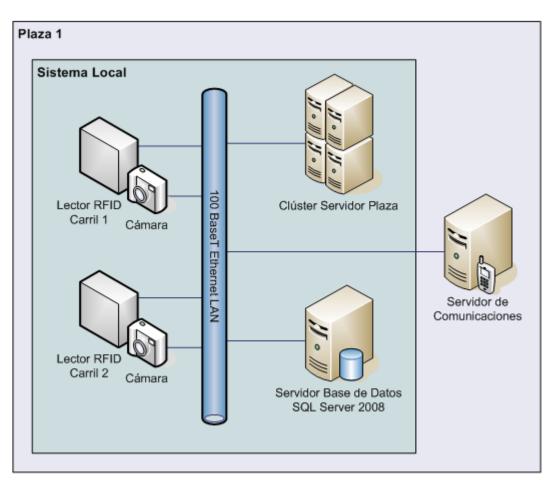

#### System Architecture

- Toll Plaza Level
  Architecture
  - Lane Equipment
  - Lane Controller
    Servers
  - Data Base Server
  - Communications
    Server

. . . . . . . .