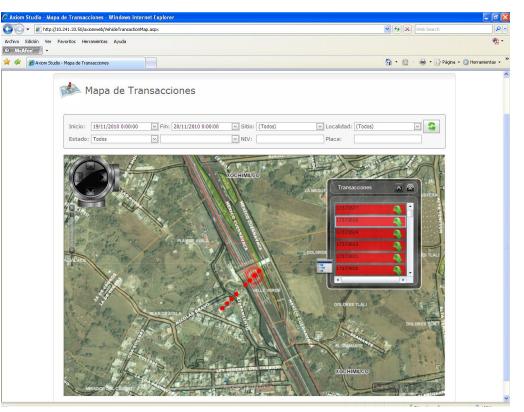

 Axiom Web AVI – Includes a full featured reporting and charting system.

 Axiom Web AVI – Can identify transactions and hits in a cartography subsystem.

.....

#### Hit Response

 Axiom Web AVI – Allows operators to respond to hits and initiate a Federal police patrol dispatch.