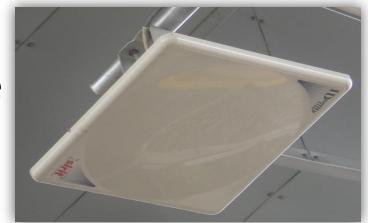

## **RFID Reader/Antenna**

• SIRIT IDentity 5100 – Radio frequency device capable to operate in different frequency ranges that reads the National vehicle tags. The reader is activated when a signal from the metallic presence sensor (loop) is received as a vehicle is detected, and the tag in the read area is received.