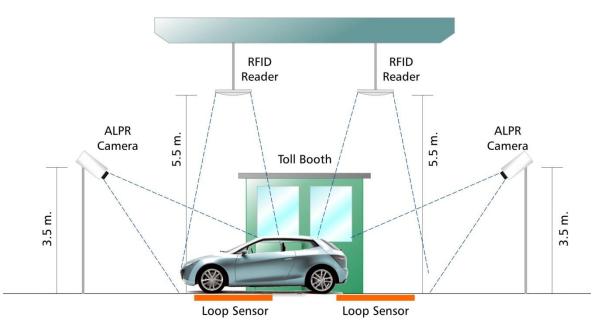

#### System Overview

- Infrastructure installation for automatic license plate recognition (ALPR) and the RFID identification component in toll booths.
- Fixed monitoring positions in toll booths.
- Transactions and events reported to the central site.

#### **ALPR** Camera

 PIPS P392 Spikelet – Integrated license plate recognition camera. Has two lenses and an infrared LED array; a visible light lens for vehicle photographs and an infrared lens for character recognition of the license plate. The camera is activated by the metallic presence sensor (loop).

## **RFID Reader/Antenna**

• SIRIT IDentity 5100 – Radio frequency device capable to operate in different frequency ranges that reads the National vehicle tags. The reader is activated when a signal from the metallic presence sensor (loop) is received as a vehicle is detected, and the tag in the read area is received.