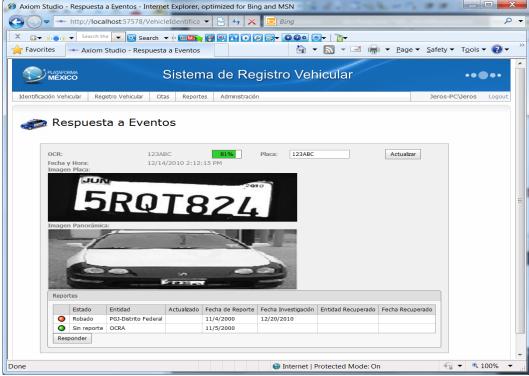

#### Hit Response

 Axiom Web AVI – Allows operators to respond to hits and initiate a Federal police patrol dispatch.