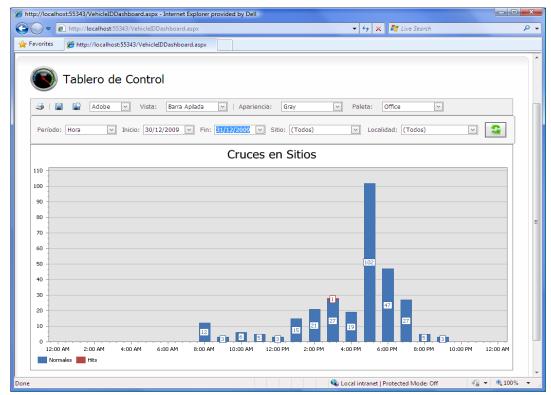

#### Web AVI System

• Axiom Web AVI - Obtains in real time the vehicle identification transactions and hits

| avori | ites                                         | 🏉 http://localhost:553  | 43/VehicleTra            | nsactionViewer            | ·              |          |                                                                                                                                                                                                                                                                                                                                                                                                                                                                                                                                                                                                                                                                                                                                                                                                                                                                                                                                                                                                                                                                                                                                                                                                                                                                                                                                                                                                                                                                                                                                                                                                                                                                                                                                                                                                                                                                                                                                                                                                                                                                                                                                |         |          |             |          |          |   |
|-------|----------------------------------------------|-------------------------|--------------------------|---------------------------|----------------|----------|--------------------------------------------------------------------------------------------------------------------------------------------------------------------------------------------------------------------------------------------------------------------------------------------------------------------------------------------------------------------------------------------------------------------------------------------------------------------------------------------------------------------------------------------------------------------------------------------------------------------------------------------------------------------------------------------------------------------------------------------------------------------------------------------------------------------------------------------------------------------------------------------------------------------------------------------------------------------------------------------------------------------------------------------------------------------------------------------------------------------------------------------------------------------------------------------------------------------------------------------------------------------------------------------------------------------------------------------------------------------------------------------------------------------------------------------------------------------------------------------------------------------------------------------------------------------------------------------------------------------------------------------------------------------------------------------------------------------------------------------------------------------------------------------------------------------------------------------------------------------------------------------------------------------------------------------------------------------------------------------------------------------------------------------------------------------------------------------------------------------------------|---------|----------|-------------|----------|----------|---|
| Ini   | cio: 3                                       | 0/12/2009 0:00:00       | Fin:                     | 06/01/2010 0:             | 00:00          | Sitio: ( | Todos)                                                                                                                                                                                                                                                                                                                                                                                                                                                                                                                                                                                                                                                                                                                                                                                                                                                                                                                                                                                                                                                                                                                                                                                                                                                                                                                                                                                                                                                                                                                                                                                                                                                                                                                                                                                                                                                                                                                                                                                                                                                                                                                         | V L     | ocalidad | (Todos)     |          | Sector   |   |
| Est   | tado: T                                      | odos                    |                          |                           |                | NIV:     |                                                                                                                                                                                                                                                                                                                                                                                                                                                                                                                                                                                                                                                                                                                                                                                                                                                                                                                                                                                                                                                                                                                                                                                                                                                                                                                                                                                                                                                                                                                                                                                                                                                                                                                                                                                                                                                                                                                                                                                                                                                                                                                                | P       | laca:    |             |          |          |   |
|       |                                              |                         |                          |                           |                |          |                                                                                                                                                                                                                                                                                                                                                                                                                                                                                                                                                                                                                                                                                                                                                                                                                                                                                                                                                                                                                                                                                                                                                                                                                                                                                                                                                                                                                                                                                                                                                                                                                                                                                                                                                                                                                                                                                                                                                                                                                                                                                                                                |         |          |             |          |          |   |
|       | -                                            | ID Trans                | Hora Trans               | -                         | Localidad      | -        | Sentido                                                                                                                                                                                                                                                                                                                                                                                                                                                                                                                                                                                                                                                                                                                                                                                                                                                                                                                                                                                                                                                                                                                                                                                                                                                                                                                                                                                                                                                                                                                                                                                                                                                                                                                                                                                                                                                                                                                                                                                                                                                                                                                        | NIV     | -        | OCR Placa   | -        | Estado   | - |
| Ð     | 0                                            | 61302                   | 30/12/09 2               | 1:00:00                   | Alpuyeca Carri | 5        |                                                                                                                                                                                                                                                                                                                                                                                                                                                                                                                                                                                                                                                                                                                                                                                                                                                                                                                                                                                                                                                                                                                                                                                                                                                                                                                                                                                                                                                                                                                                                                                                                                                                                                                                                                                                                                                                                                                                                                                                                                                                                                                                |         |          | 688SYR      |          | ok       |   |
| ŧ     | 0                                            | 61301                   | 30/12/09 2               | 1:00:00                   | Alpuyeca Carri | 8        | Hacia Cuernavaca                                                                                                                                                                                                                                                                                                                                                                                                                                                                                                                                                                                                                                                                                                                                                                                                                                                                                                                                                                                                                                                                                                                                                                                                                                                                                                                                                                                                                                                                                                                                                                                                                                                                                                                                                                                                                                                                                                                                                                                                                                                                                                               |         |          | 824WBD      |          | ok       |   |
| Ð     | 0                                            | 61300                   | 30/12/09 2               | L:00:00 Alpuyeca Carril 4 |                |          |                                                                                                                                                                                                                                                                                                                                                                                                                                                                                                                                                                                                                                                                                                                                                                                                                                                                                                                                                                                                                                                                                                                                                                                                                                                                                                                                                                                                                                                                                                                                                                                                                                                                                                                                                                                                                                                                                                                                                                                                                                                                                                                                |         |          | LWF4155     |          | ok       |   |
| ŧ     | 0                                            | 61299                   | 0:00:00                  | Alpuyeca Carri            |                |          |                                                                                                                                                                                                                                                                                                                                                                                                                                                                                                                                                                                                                                                                                                                                                                                                                                                                                                                                                                                                                                                                                                                                                                                                                                                                                                                                                                                                                                                                                                                                                                                                                                                                                                                                                                                                                                                                                                                                                                                                                                                                                                                                | HA19840 |          | ok          |          |          |   |
| Ð     | 0                                            | 61298                   | 30/12/09 20              | 0:00:00                   | Alpuyeca Carri | 8        | Hacia Cuernavaca                                                                                                                                                                                                                                                                                                                                                                                                                                                                                                                                                                                                                                                                                                                                                                                                                                                                                                                                                                                                                                                                                                                                                                                                                                                                                                                                                                                                                                                                                                                                                                                                                                                                                                                                                                                                                                                                                                                                                                                                                                                                                                               |         |          | 158VZK      |          | ok       |   |
| ŧ     | 0                                            | 61297                   | :00:00 Alpuyeca Carril 6 |                           |                |          |                                                                                                                                                                                                                                                                                                                                                                                                                                                                                                                                                                                                                                                                                                                                                                                                                                                                                                                                                                                                                                                                                                                                                                                                                                                                                                                                                                                                                                                                                                                                                                                                                                                                                                                                                                                                                                                                                                                                                                                                                                                                                                                                |         | TWR91    |             | ok       |          |   |
| Ð     | 0                                            | 61296 30/12/09 20:00:00 |                          |                           | Alpuyeca Carri | 5        |                                                                                                                                                                                                                                                                                                                                                                                                                                                                                                                                                                                                                                                                                                                                                                                                                                                                                                                                                                                                                                                                                                                                                                                                                                                                                                                                                                                                                                                                                                                                                                                                                                                                                                                                                                                                                                                                                                                                                                                                                                                                                                                                |         |          | 211VMB      |          | ok       |   |
| ŧ     | 0                                            | 61295                   | 30/12/09 20              | 0:00:00                   | Alpuyeca Carri | 7        |                                                                                                                                                                                                                                                                                                                                                                                                                                                                                                                                                                                                                                                                                                                                                                                                                                                                                                                                                                                                                                                                                                                                                                                                                                                                                                                                                                                                                                                                                                                                                                                                                                                                                                                                                                                                                                                                                                                                                                                                                                                                                                                                |         |          | MAD1985     |          | ok       |   |
| Ξ     | 0                                            | 61294                   | 30/12/09 19              | 9:00:00                   | Alpuyeca Carri | 8        | Hacia Cuernavaca                                                                                                                                                                                                                                                                                                                                                                                                                                                                                                                                                                                                                                                                                                                                                                                                                                                                                                                                                                                                                                                                                                                                                                                                                                                                                                                                                                                                                                                                                                                                                                                                                                                                                                                                                                                                                                                                                                                                                                                                                                                                                                               |         |          | MBR3461     |          | ok       |   |
| ſ     | Detalle                                      |                         |                          | Тад                       |                |          | Imágenes                                                                                                                                                                                                                                                                                                                                                                                                                                                                                                                                                                                                                                                                                                                                                                                                                                                                                                                                                                                                                                                                                                                                                                                                                                                                                                                                                                                                                                                                                                                                                                                                                                                                                                                                                                                                                                                                                                                                                                                                                                                                                                                       |         |          |             |          |          |   |
|       | Detaile                                      |                         |                          |                           |                |          | Indgenes                                                                                                                                                                                                                                                                                                                                                                                                                                                                                                                                                                                                                                                                                                                                                                                                                                                                                                                                                                                                                                                                                                                                                                                                                                                                                                                                                                                                                                                                                                                                                                                                                                                                                                                                                                                                                                                                                                                                                                                                                                                                                                                       |         |          |             |          |          |   |
|       | Hora:                                        | 30/12/2009 19:00        | :00.00                   | Hora:                     |                |          | Hora: 30/12/2009 08:15:10.29 Panorámica:                                                                                                                                                                                                                                                                                                                                                                                                                                                                                                                                                                                                                                                                                                                                                                                                                                                                                                                                                                                                                                                                                                                                                                                                                                                                                                                                                                                                                                                                                                                                                                                                                                                                                                                                                                                                                                                                                                                                                                                                                                                                                       |         |          |             |          |          |   |
|       | Estad                                        | o: ok                   | 0                        | NIV:                      |                |          | OCR: MBR3461                                                                                                                                                                                                                                                                                                                                                                                                                                                                                                                                                                                                                                                                                                                                                                                                                                                                                                                                                                                                                                                                                                                                                                                                                                                                                                                                                                                                                                                                                                                                                                                                                                                                                                                                                                                                                                                                                                                                                                                                                                                                                                                   | 9:      | 5%       | Con all all | R        |          |   |
|       | ID                                           | ID                      |                          |                           |                |          | Placa:                                                                                                                                                                                                                                                                                                                                                                                                                                                                                                                                                                                                                                                                                                                                                                                                                                                                                                                                                                                                                                                                                                                                                                                                                                                                                                                                                                                                                                                                                                                                                                                                                                                                                                                                                                                                                                                                                                                                                                                                                                                                                                                         |         |          | Supra       |          |          |   |
|       | Lista: Tag:<br>Entra: 30/12/2009 08:15:06.72 |                         |                          |                           |                |          | MPD 2                                                                                                                                                                                                                                                                                                                                                                                                                                                                                                                                                                                                                                                                                                                                                                                                                                                                                                                                                                                                                                                                                                                                                                                                                                                                                                                                                                                                                                                                                                                                                                                                                                                                                                                                                                                                                                                                                                                                                                                                                                                                                                                          |         | 1        |             | -        |          |   |
|       | Sale:                                        | 30/12/2009 08:15:       |                          |                           |                |          | mbr - 30                                                                                                                                                                                                                                                                                                                                                                                                                                                                                                                                                                                                                                                                                                                                                                                                                                                                                                                                                                                                                                                                                                                                                                                                                                                                                                                                                                                                                                                                                                                                                                                                                                                                                                                                                                                                                                                                                                                                                                                                                                                                                                                       | 1-61    |          |             | 18-34-61 |          |   |
| l     | Sale:                                        | 50/12/2009 08:15:       |                          |                           |                |          | And a state of the |         |          |             | Mar Part | CARRIE C |   |
|       |                                              |                         |                          |                           |                |          |                                                                                                                                                                                                                                                                                                                                                                                                                                                                                                                                                                                                                                                                                                                                                                                                                                                                                                                                                                                                                                                                                                                                                                                                                                                                                                                                                                                                                                                                                                                                                                                                                                                                                                                                                                                                                                                                                                                                                                                                                                                                                                                                |         |          |             |          |          | , |
| ŧ     | 0                                            | 61293                   | 30/12/09 19              | 9:00:00                   | Alpuyeca Carri | 1        |                                                                                                                                                                                                                                                                                                                                                                                                                                                                                                                                                                                                                                                                                                                                                                                                                                                                                                                                                                                                                                                                                                                                                                                                                                                                                                                                                                                                                                                                                                                                                                                                                                                                                                                                                                                                                                                                                                                                                                                                                                                                                                                                |         |          | 478HP9      |          | ok       |   |
| Dag   | e 1 of 3                                     | 0 (296 items) < [1]     | 234                      | <u>567</u>                | 28 29 30       |          |                                                                                                                                                                                                                                                                                                                                                                                                                                                                                                                                                                                                                                                                                                                                                                                                                                                                                                                                                                                                                                                                                                                                                                                                                                                                                                                                                                                                                                                                                                                                                                                                                                                                                                                                                                                                                                                                                                                                                                                                                                                                                                                                |         |          |             |          |          |   |

 Axiom Web AVI – Includes a full featured reporting and charting system.

 Axiom Web AVI – Can identify transactions and hits in a cartography subsystem.

.....