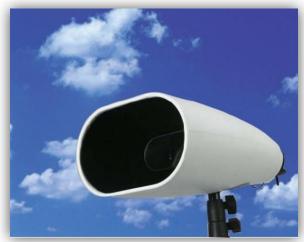

#### **ALPR** Camera

 PIPS P392 Spikelet – Integrated license plate recognition camera. Has two lenses and an infrared LED array; a visible light lens for vehicle photographs and an infrared lens for character recognition of the license plate. The camera is activated by the metallic presence sensor (loop).