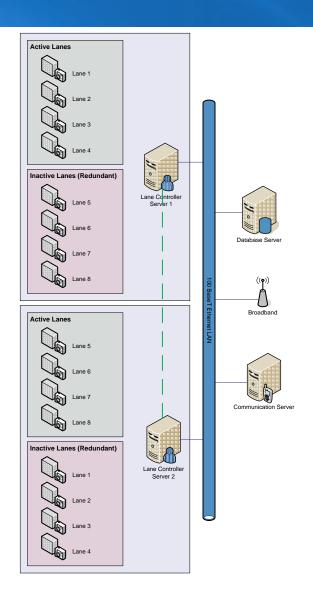

#### System Architecture

- Redundant Architecture at lane level.
- Multiple redundancy levels in hardware and software.
- If a server stops working, another one can take control.