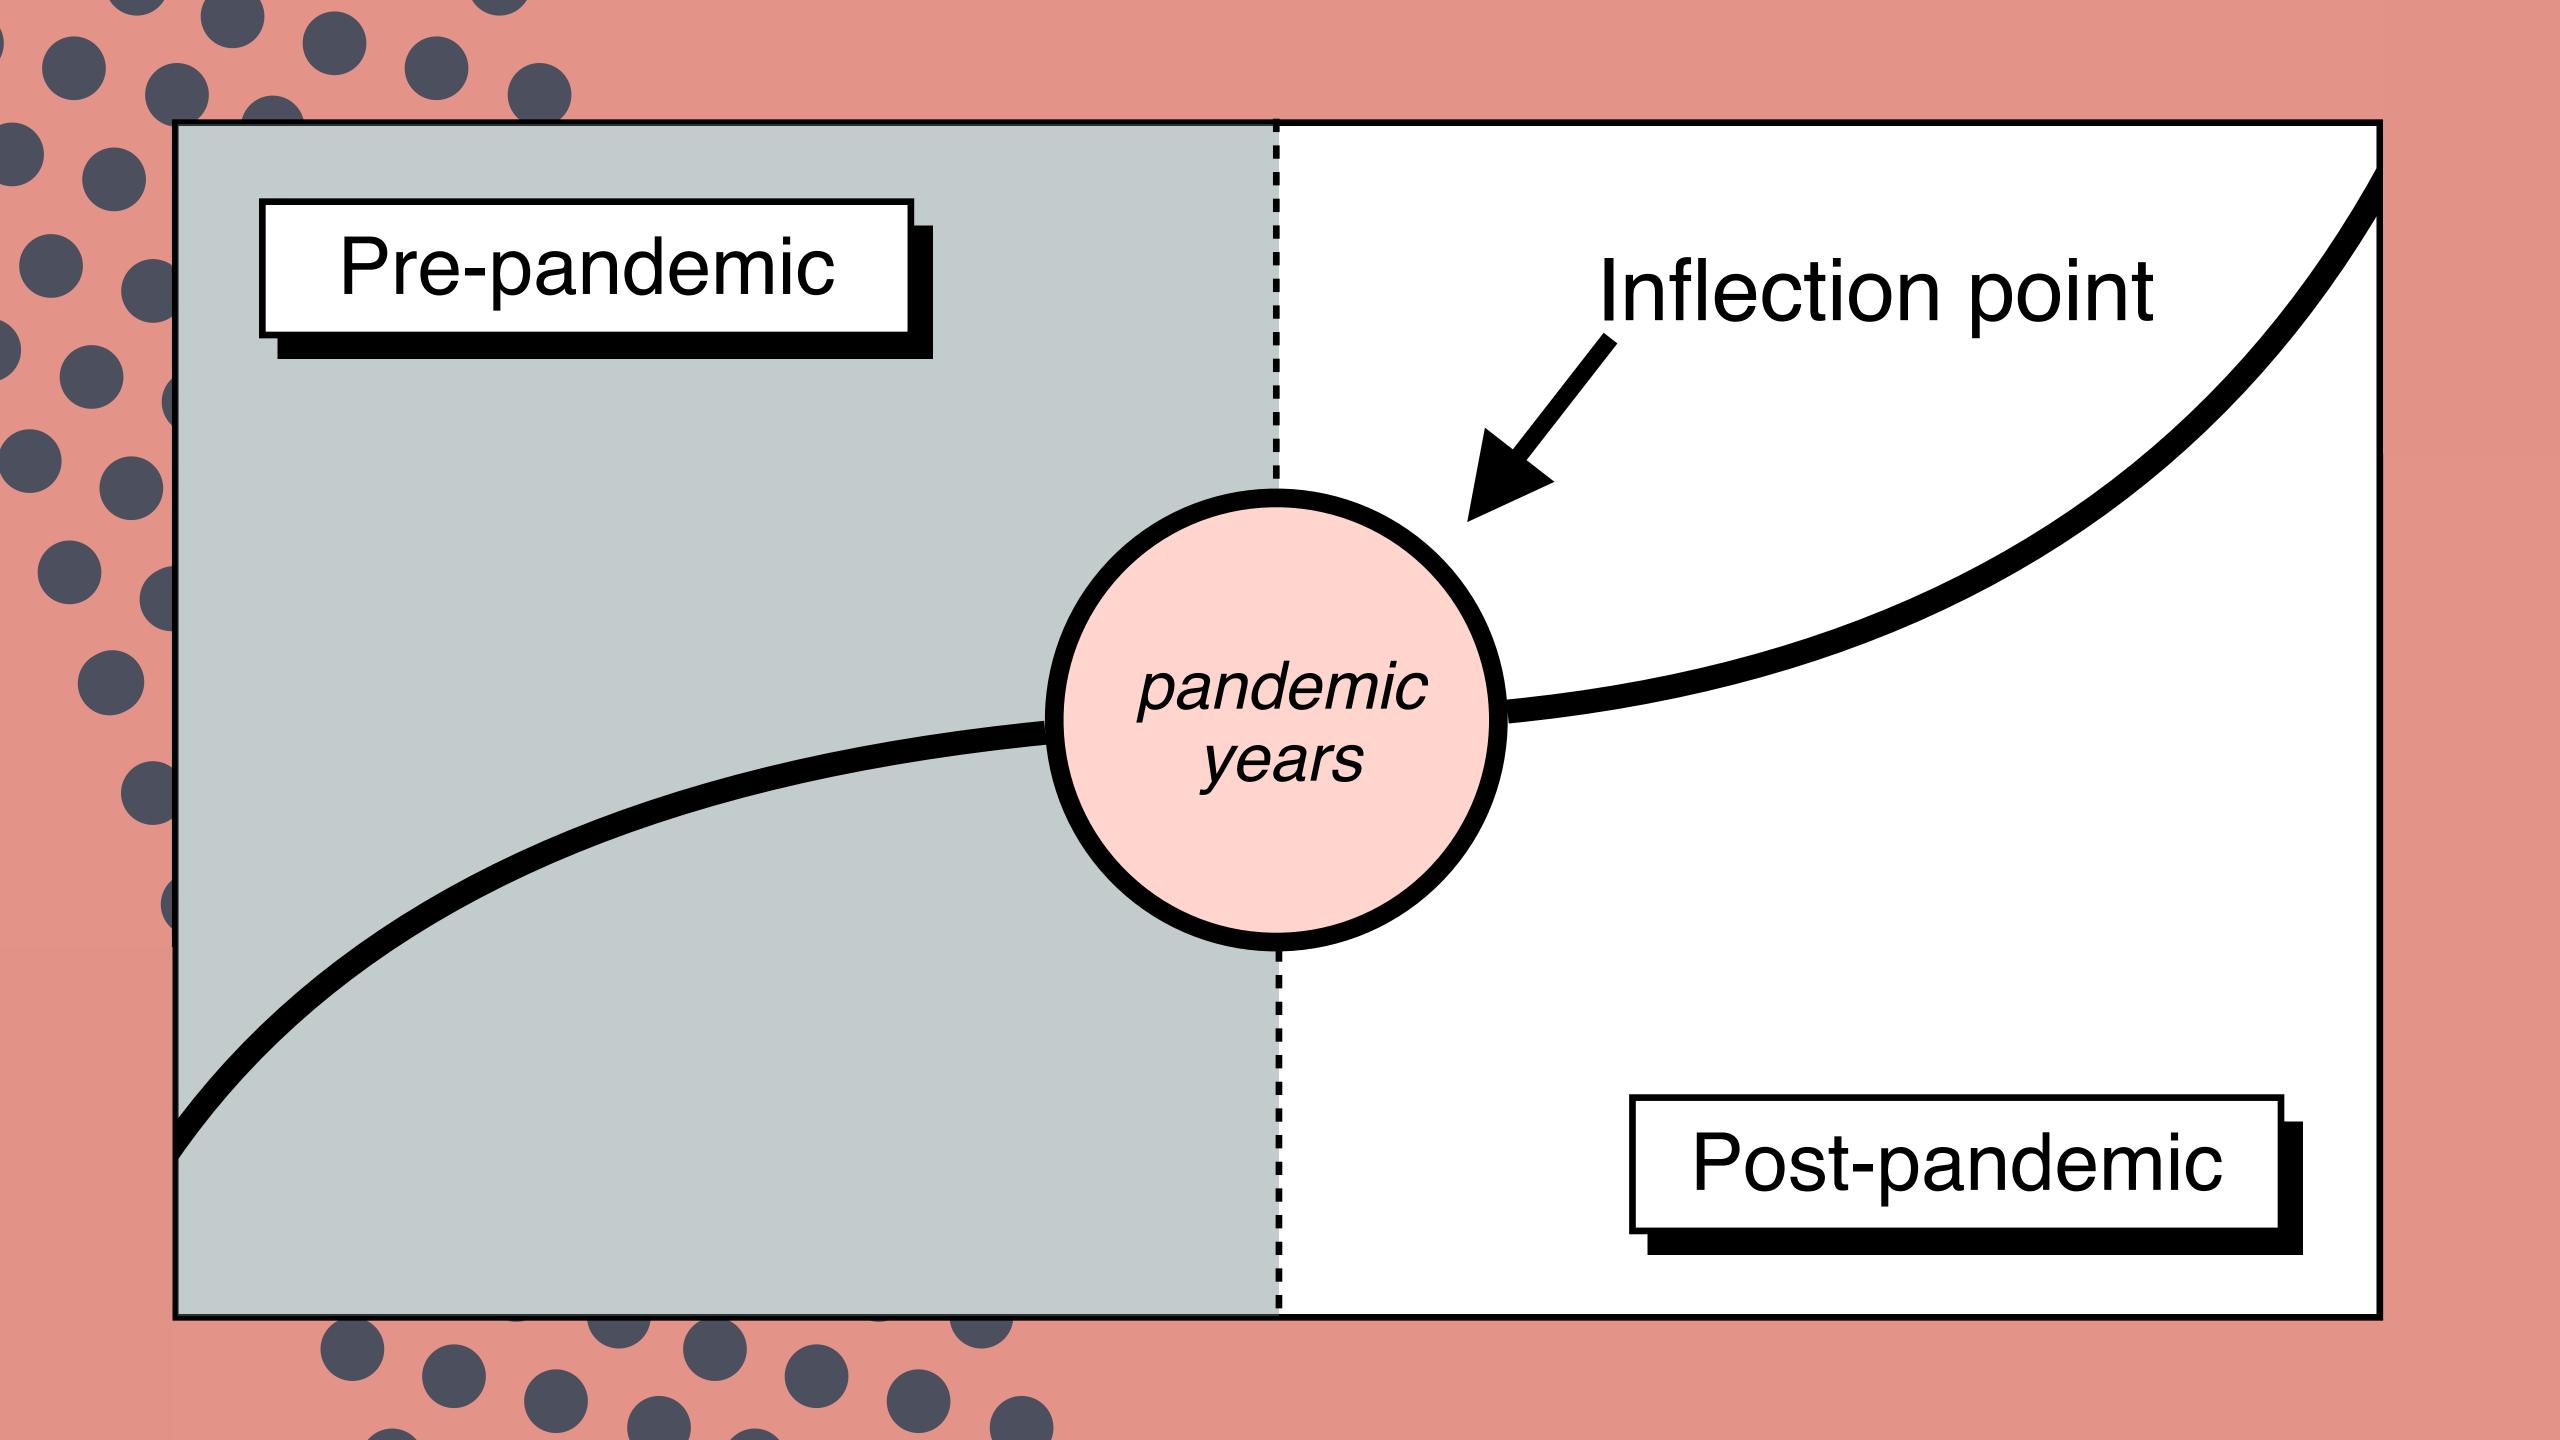

#### Compassionate Leader

"Historically, pandemics have forced humans to break with the past and imagine their world anew. This one is no different.

It is a portal, a gateway between one world and the next."

Arundhati Roy

The Pandemic is a Portal

Vulnerable

Authentic Great Listener

Fun

Intentional

Accessible

Seeks Perspective